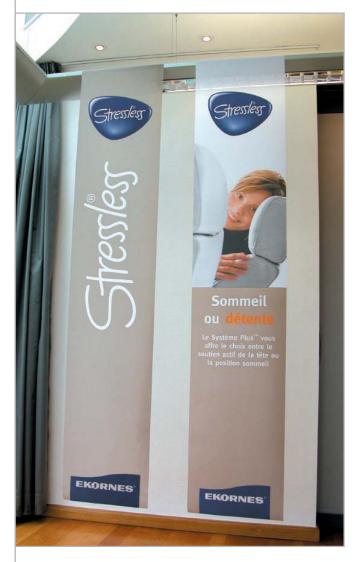

## Indoor banners

- POS material.
- Promotion of new items in shops.
- Available per unit (digital print).
- Fire-retardent treatment available.
- Sold with or without hanging system.