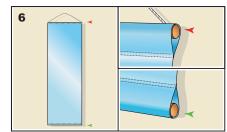

## Finishing models

- Klemmfix system (plastic grid with metal reinforcement) on top and bottom with transparent nylon rope.
- **2.** Clips, nylon rope and galvanized metal stick in the top and bottom hems.
- 3. Aluminium tube (ø = 19mm) on top and bottom. Rope on top.
- Aluminium tube (ø = 19mm) on top and bottom with closing caps. Rope on top.
- Velcro strap (soft and hard parts) on top and back on the back. Direct installation on walls or displays.
- Invisible wooden stick on top and bottom. Rope. Banner stapled on the stick for fast and faultless hanging.
- Visible wooden stick on top with holes and rope. Invisible stick on bottom. Banners stapled on stick for fast and faultless hanging.
- 8a. Strengthening strap all around on the back with eyelest every meter or in each corner.
- 8b.Strengthening strap on the back horizontal sides, one eyelet in each corner. Normal double needle hem on the vertical sides.
- **9.** Big hem left and right, stick and bungees with hook, hemmed on the long sides.