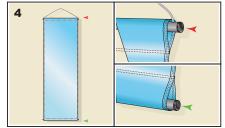

## Finishing models

- Klemmfix system (plastic grid with metal reinforcement) on top and bottom with transparent nylon rope.
- **2.** Clips, nylon rope and galvanized metal stick in the top and bottom hems.
- 3. Aluminium tube (ø = 19mm) on top and bottom. Rope on top.
- Aluminium tube (ø = 19mm) on top and bottom with closing caps. Rope on top.
- Velcro strap (soft and hard parts) on top and back on the back. Direct installation on walls or displays.
- Invisible wooden stick on top and bottom. Rope. Banner stapled on the stick for fast and faultless hanging.
- Visible wooden stick on top with holes and rope. Invisible stick on bottom. Banners stapled on stick for fast and faultless hanging.
- 8a. Strengthening strap all around on the back with eyelest every meter or in each corner.
- 8b.Strengthening strap on the back horizontal sides, one eyelet in each corner. Normal double needle hem on the vertical sides.
- **9.** Big hem left and right, stick and bungees with hook, hemmed on the long sides.