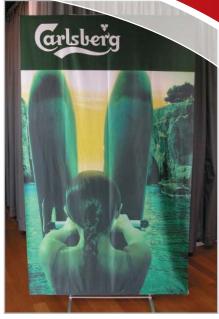

## Indoor banners

- POS material.
- Promotion of new items in shops.
- Available per unit (digital print).
- Fire-retardent treatment available.
- Sold with or without hanging system.