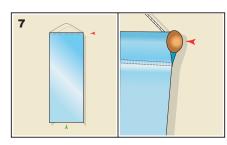

## Finishing models

- Klemmfix system (plastic grid with metal reinforcement) on top and bottom with transparent nylon rope.
- **2.** Clips, nylon rope and galvanized metal stick in the top and bottom hems.
- 3. Aluminium tube (ø = 19mm) on top and bottom. Rope on top.
- Aluminium tube (ø = 19mm) on top and bottom with closing caps. Rope on top.
- Velcro strap (soft and hard parts) on top and back on the back. Direct installation on walls or displays.
- Invisible wooden stick on top and bottom. Rope. Banner stapled on the stick for fast and faultless hanging.
- Visible wooden stick on top with holes and rope. Invisible stick on bottom. Banners stapled on stick for fast and faultless hanging.
- 8a. Strengthening strap all around on the back with eyelest every meter or in each corner.
- 8b.Strengthening strap on the back horizontal sides, one eyelet in each corner. Normal double needle hem on the vertical sides.
- **9.** Big hem left and right, stick and bungees with hook, hemmed on the long sides.