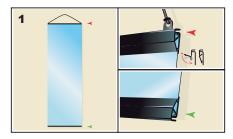

## Finishing models

- Klemmfix system (plastic grid with metal reinforcement) on top and bottom with transparent nylon rope.
- **2.** Clips, nylon rope and galvanized metal stick in the top and bottom hems.
- 3. Aluminium tube (ø = 19mm) on top and bottom. Rope on top.
- Aluminium tube (ø = 19mm) on top and bottom with closing caps. Rope on top.
- Velcro strap (soft and hard parts) on top and back on the back. Direct installation on walls or displays.
- Invisible wooden stick on top and bottom. Rope. Banner stapled on the stick for fast and faultless hanging.
- Visible wooden stick on top with holes and rope. Invisible stick on bottom. Banners stapled on stick for fast and faultless hanging.
- 8a. Strengthening strap all around on the back with eyelest every meter or in each corner.
- 8b.Strengthening strap on the back horizontal sides, one eyelet in each corner. Normal double needle hem on the vertical sides.
- **9.** Big hem left and right, stick and bungees with hook, hemmed on the long sides.