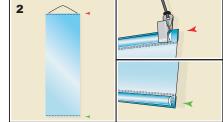

## Finishing models

- Klemmfix system (plastic grid with metal reinforcement) on top and bottom with transparent nylon rope.
- **2.** Clips, nylon rope and galvanized metal stick in the top and bottom hems.
- 3. Aluminium tube (ø = 19mm) on top and bottom. Rope on top.
- Aluminium tube (ø = 19mm) on top and bottom with closing caps. Rope on top.
- Velcro strap (soft and hard parts) on top and back on the back. Direct installation on walls or displays.
- Invisible wooden stick on top and bottom. Rope. Banner stapled on the stick for fast and faultless hanging.
- Visible wooden stick on top with holes and rope. Invisible stick on bottom. Banners stapled on stick for fast and faultless hanging.
- 8a. Strengthening strap all around on the back with eyelest every meter or in each corner.
- 8b.Strengthening strap on the back horizontal sides, one eyelet in each corner. Normal double needle hem on the vertical sides.
- **9.** Big hem left and right, stick and bungees with hook, hemmed on the long sides.