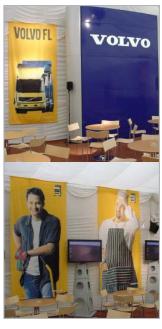

## Indoor banners

- POS material.
- Promotion of new items in shops.
- Available per unit (digital print).
- Fire-retardent treatment available.
- Sold with or without hanging system.