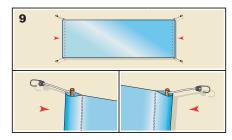

## Finishing models

- Klemmfix system (plastic grid with metal reinforcement) on top and bottom with transparent nylon rope.
- **2.** Clips, nylon rope and galvanized metal stick in the top and bottom hems.
- 3. Aluminium tube (ø = 19mm) on top and bottom. Rope on top.
- Aluminium tube (ø = 19mm) on top and bottom with closing caps. Rope on top.
- Velcro strap (soft and hard parts) on top and back on the back. Direct installation on walls or displays.
- Invisible wooden stick on top and bottom. Rope. Banner stapled on the stick for fast and faultless hanging.
- Visible wooden stick on top with holes and rope. Invisible stick on bottom. Banners stapled on stick for fast and faultless hanging.
- 8a. Strengthening strap all around on the back with eyelest every meter or in each corner.
- 8b.Strengthening strap on the back horizontal sides, one eyelet in each corner. Normal double needle hem on the vertical sides.
- **9.** Big hem left and right, stick and bungees with hook, hemmed on the long sides.