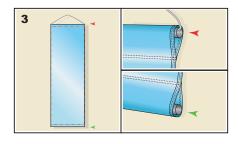

## Finishing models

- Klemmfix system (plastic grid with metal reinforcement) on top and bottom with transparent nylon rope.
- **2.** Clips, nylon rope and galvanized metal stick in the top and bottom hems.
- 3. Aluminium tube (ø = 19mm) on top and bottom. Rope on top.
- Aluminium tube (ø = 19mm) on top and bottom with closing caps. Rope on top.
- Velcro strap (soft and hard parts) on top and back on the back. Direct installation on walls or displays.
- Invisible wooden stick on top and bottom. Rope. Banner stapled on the stick for fast and faultless hanging.
- Visible wooden stick on top with holes and rope. Invisible stick on bottom. Banners stapled on stick for fast and faultless hanging.
- 8a. Strengthening strap all around on the back with eyelest every meter or in each corner.
- 8b.Strengthening strap on the back horizontal sides, one eyelet in each corner. Normal double needle hem on the vertical sides.
- **9.** Big hem left and right, stick and bungees with hook, hemmed on the long sides.