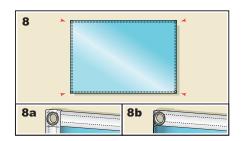

## Finishing models

- Klemmfix system (plastic grid with metal reinforcement) on top and bottom with transparent nylon rope.
- **2.** Clips, nylon rope and galvanized metal stick in the top and bottom hems.
- 3. Aluminium tube (ø = 19mm) on top and bottom. Rope on top.
- Aluminium tube (ø = 19mm) on top and bottom with closing caps. Rope on top.
- Velcro strap (soft and hard parts) on top and back on the back. Direct installation on walls or displays.
- Invisible wooden stick on top and bottom. Rope. Banner stapled on the stick for fast and faultless hanging.
- Visible wooden stick on top with holes and rope. Invisible stick on bottom. Banners stapled on stick for fast and faultless hanging.
- 8a. Strengthening strap all around on the back with eyelest every meter or in each corner.
- 8b.Strengthening strap on the back horizontal sides, one eyelet in each corner. Normal double needle hem on the vertical sides.
- **9.** Big hem left and right, stick and bungees with hook, hemmed on the long sides.