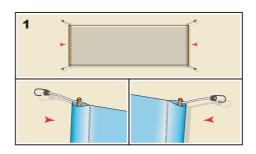

#### Finishing Options

- Sleeves on the left and right side with wooden dowels and bungees.
- 2. On the roll.
- 3. With strings to tie.
- 4. With grommets.