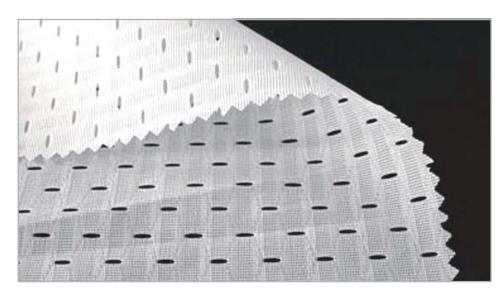

#### Description

PolyMesh is extremely lightweight; weighing only 112 gr/m², 3 times less than vinyl.

PolyMesh comes in 2 m / 6 ft 6 inch widths. Join sections together for larger sizes.

PolyMesh fabric is able to spill twice the wind of traditional media through distinctive fabric vents.

Powerful 4 Colour Process Prints can be printed in lengths up to 20 ft. We can print up to 12 Spot Colours.

PolyMesh offers 100% through-print which means the image on the back is as strong as the front.