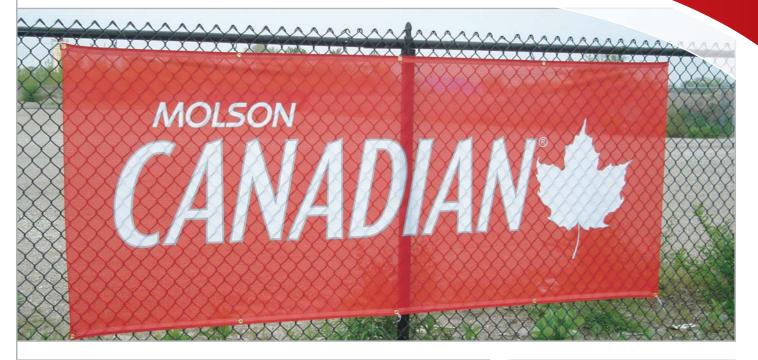

### **Applications**

Use PolyMesh for Event & Sponsorship fencing; whether a short or long-term promotion.

Cut and Finish PolyMesh into individual banners with special sewing.

Builders and Developers use PolyMesh to create attractive Construction Sites with brand reinforcing images.

PolyMesh is excellent from Retail Events including Grand Openings and Summer Garden Centres.

PolyMesh can be used for any of our flags, banners or free-standing banner systems.