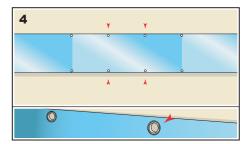

#### Finishing Options

- Sleeves on the left and right side with wooden dowels and bungees.
- 2. On the roll.
- 3. With strings to tie.
- 4. With grommets.