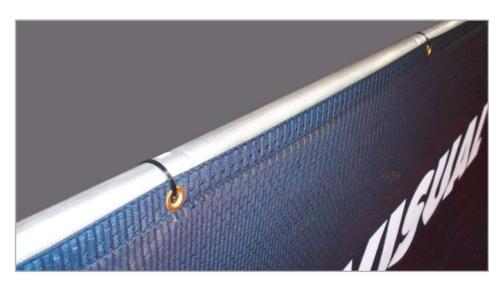

#### Finishing Options

- Sleeves on the left and right side with wooden dowels and bungees.
- 2. On the roll.
- 3. With strings to tie.
- 4. With grommets.