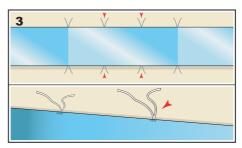

#### Description

PolyMesh is extremely lightweight; weighing only 112 gr/m², 3 times less than vinyl.

PolyMesh comes in 2 m / 6 ft 6 inch widths. Join sections together for larger sizes.

PolyMesh fabric is able to spill twice the wind of traditional media through distinctive fabric vents.