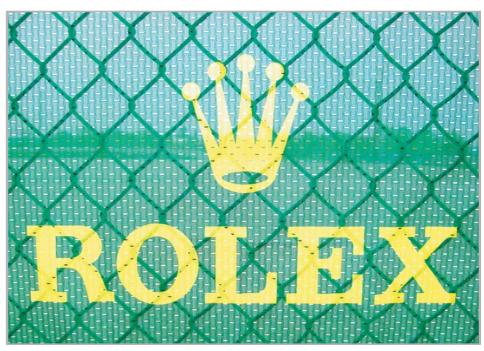

# **PolyMesh**

PolyMesh fabric offers unlimited opportunities for standard or unique imaging requirements.

PolyMesh is an ideal 'LOOK' enhancement for any event, sponsorship or brand-building promotion.

The ground-breaking structure of PolyMesh allows maximum exposure with minimum wind impact.

Installing PolyMesh is quick and simple.

Reuse PolyMesh again and again.

Powerful 4 Colour Process Prints can be printed in lengths up to 20 ft. We can print up to 12 Spot Colours.

PolyMesh offers 100% through-print which means the image on the back is as strong as the front.

### **Applications**

Use PolyMesh for Event & Sponsorship fencing; whether a short or long-term promotion.

Cut and Finish PolyMesh into individual banners with special sewing.

Builders and Developers use PolyMesh to create attractive Construction Sites with brand reinforcing images.