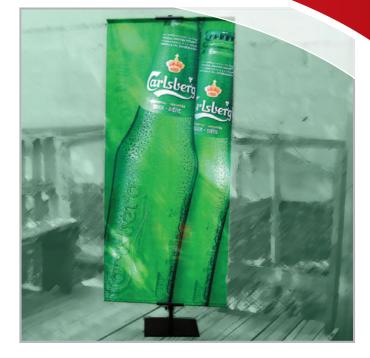

# Classic Banner Stand

CLASSIC is the a most innovative indoor banner display solution.

Create Single or Double-Sided fabric banner presentations.

Telescopic Center Pole gives limitless display and image possibilities.

Our fabric banners come pre-made with wooden dowels so banner changes are quick and easy.

Use CLASSIC as a permanent or temporary display system.

Free Travel Bags for systems with the Tree Base.

The CLASSIC is a fantastic solution for small run, custom applications or large production runs.

# Description

Centre Pole has Telescopic Height Range of 36 to 96 inches

Customize Banner Width up to 36 inches.

System comes with Standard Collapsable Tree Stand and Travel Bag.

Upgrade to 12 inch Retail Square Base at no additional cost. Travel Bag not included.