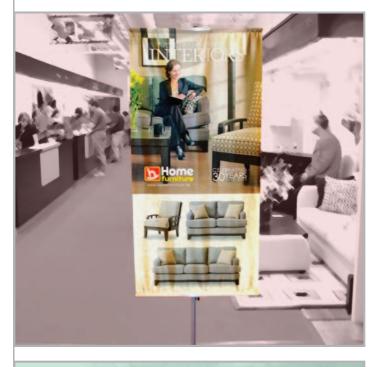

# Classic Banner Stand

CLASSIC is the a most innovative indoor banner display solution.

Create Single or Double-Sided fabric banner presentations.

Telescopic Center Pole gives limitless display and image possibilities.

Our fabric banners come pre-made with wooden dowels so banner changes are quick and easy.

Use CLASSIC as a permanent or temporary display system.

Free Travel Bags for systems with the Tree Base.

The CLASSIC is a fantastic solution for small run, custom applications or large production runs.

# Description

Centre Pole has Telescopic Height Range of 36 to 96 inches

Customize Banner Width up to 36 inches.

System comes with Standard Collapsable Tree Stand and Travel Bag.

Upgrade to 12 inch Retail Square Base at no additional cost. Travel Bag not included.