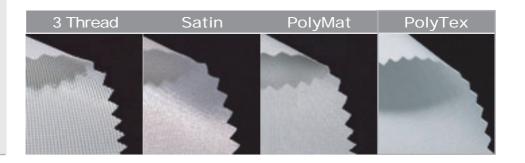

# Fabric Choices

There are many fabric option to choose from for use on the CLASSIC Stands. Whatever your desired presentation, there is a fabric to exceed your goals.

SCREEN PRINT for large production runs and programs. DIGITAL PRINT for small run or single piece applications.