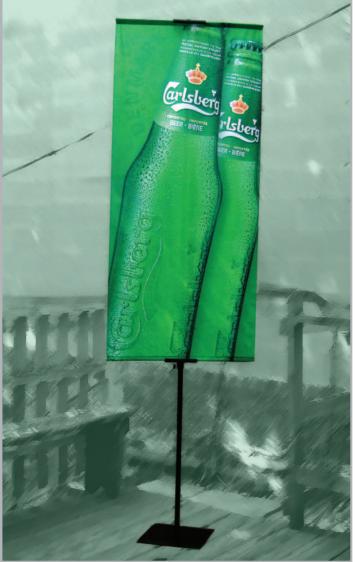

# Classic Banner Stand

CLASSIC is the a most innovative indoor banner display solution.

Create Single or Double-Sided fabric banner presentations.

Telescopic Center Pole gives limitless display and image possibilities.

Our fabric banners come pre-made with wooden dowels so banner changes are quick and easy.

Use CLASSIC as a permanent or temporary display system.

Free Travel Bags for systems with the Tree Base.

The CLASSIC is a fantastic solution for small run, custom applications or large production runs.

# Description

Centre Pole has Telescopic Height Range of 36 to 96 inches

Customize Banner Width up to 36 inches.

System comes with Standard Collapsable Tree Stand and Travel Bag.

Upgrade to 12 inch Retail Square Base at no additional cost. Travel Bag not included.