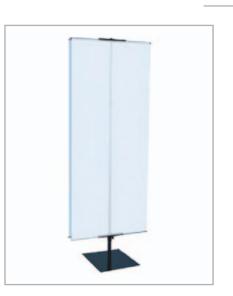

# Classic Banner Stand

CLASSIC is the a most innovative indoor banner display solution.

Create Single or Double-Sided fabric banner presentations.

Telescopic Center Pole gives limitless display and image possibilities.

Our fabric banners come pre-made with wooden dowels so banner changes are quick and easy.

Use CLASSIC as a permanent or temporary display system.

Free Travel Bags for systems with the Tree Base.

The CLASSIC is a fantastic solution for small run, custom applications or large production runs.

# Description

Centre Pole has Telescopic Height Range of 36 to 96 inches

Customize Banner Width up to 36 inches.

System comes with Standard Collapsable Tree Stand and Travel Bag.

Upgrade to 12 inch Retail Square Base at no additional cost. Travel Bag not included.