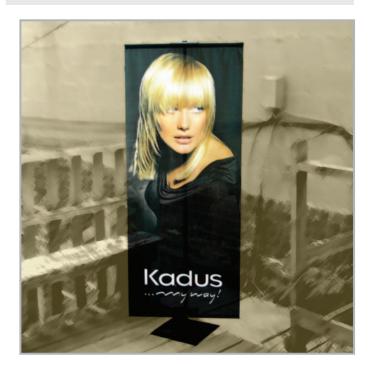

# Classic Banner Stand

CLASSIC is the a most innovative indoor banner display solution.

Create Single or Double-Sided fabric banner presentations.

Telescopic Center Pole gives limitless display and image possibilities.

Our fabric banners come pre-made with wooden dowels so banner changes are quick and easy.

Use CLASSIC as a permanent or temporary display system.

Free Travel Bags for systems with the Tree Base.

The CLASSIC is a fantastic solution for small run, custom applications or large production runs.

# Description

Centre Pole has Telescopic Height Range of 36 to 96 inches

Customize Banner Width up to 36 inches.

System comes with Standard Collapsable Tree Stand and Travel Bag.

Upgrade to 12 inch Retail Square Base at no additional cost. Travel Bag not included.