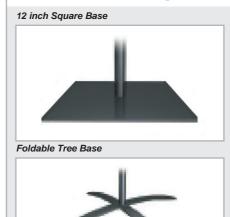

# Description

Centre Pole has Telescopic Height Range of 36 to 96 inches

Customize Banner Width up to 36 inches.

System comes with Standard Collapsable Tree Stand and Travel Bag.

Upgrade to 12 inch Retail Square Base at no additional cost. Travel Bag not included.

#### Base Option