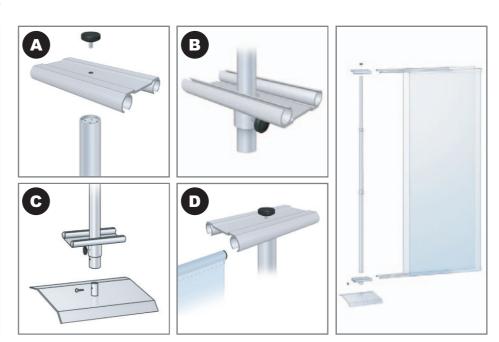

# Assembly

A. Screw Top Holder onto Pole using Knob B. Slide Bottom Holder onto large diameter Pole and secure with Knob

C. Screw Pole onto Base using Phillips head screw

D. Insert Banner & Dowels into Top and Bottom Holders

Position banners in desired position by adjusting Bottom Dowel Holder.

Position banner by opening Center Pole until Banners are taught, then tighten.