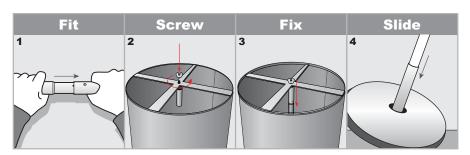

#### Only for the Vista used on a "display".

- 1.Fit the 2 segments (A) & (B) together.
- 2. Screw part ( ) on the suspension point.
- 3. Fix everything on the pole.
- 4. Slide the pole into the flag.