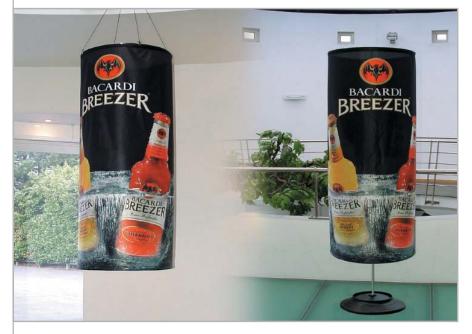

# The "Vista" model

- Cylindrical promotional banner.
- Original shape.
- 360° logo visibility.
- Ideal for indoor events, launch of new products in show-room.
- Delivered with display as a stand alone banner (optional).
- Disponible à l'unité (impression numérique).

### Description

- Cylinder made out of cloth and iron circles which give the diameter of the banner.
- To be hung on the ceiling with rope and clip system.
- •A display system made out of two anodized aluminimum segments, one foot and hanging system is available.
- Print on Polymat or Heavytex material.
- · Heavytex only on digital print.
- Packed in cardboard boxes.

### Sizes

3 Sizes available :

Vista : **Height 120cm** // ø **40cm** Vista : **Height 150cm** // ø **50cm** Vista : **Height 180cm** // ø **60cm** 

Total height on Display: 200cm