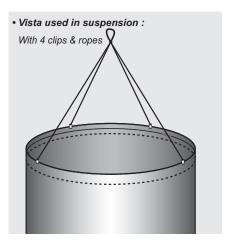

### Description

- Cylinder made out of cloth and iron circles which give the diameter of the banner.
- To be hung on the ceiling with rope and clip system.
- •A display system made out of two anodized aluminimum segments, one foot and hanging system is available.
- Print on Polymat or Heavytex material.
- · Heavytex only on digital print.
- Packed in cardboard boxes.