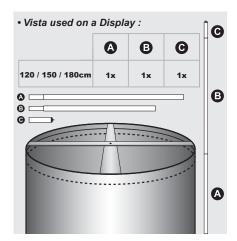

### Sizes

3 Sizes available :

Vista : **Height 120cm** // ø **40cm** Vista : **Height 150cm** // ø **50cm** Vista : **Height 180cm** // ø **60cm** 

Total height on Display: 200cm

#### Only for the Vista used on a "display".

- 1.Fit the 2 segments (A) & (B) together.
- 2. Screw part ( ) on the suspension point.
- 3. Fix everything on the pole.
- 4. Slide the pole into the flag.