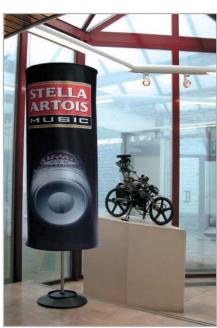

# The "Vista" model

- Cylindrical promotional banner.
- Original shape.
- 360° logo visibility.
- Ideal for indoor events, launch of new products in show-room.
- Delivered with display as a stand alone banner (optional).
- Disponible à l'unité (impression numérique).

### Description

- Cylinder made out of cloth and iron circles which give the diameter of the banner.
- To be hung on the ceiling with rope and clip system.
- •A display system made out of two anodized aluminimum segments, one foot and hanging system is available.
- Print on Polymat or Heavytex material.
- · Heavytex only on digital print.
- Packed in cardboard boxes.

### Sizes

3 Sizes available :

Vista : **Height 120cm** // ø **40cm** Vista : **Height 150cm** // ø **50cm** Vista : **Height 180cm** // ø **60cm** 

Total height on Display: 200cm