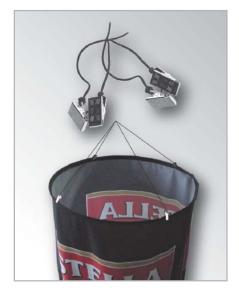

### Description

- Cylinder made out of cloth and iron circles which give the diameter of the banner.
- To be hung on the ceiling with rope and clip system.
- •A display system made out of two anodized aluminimum segments, one foot and hanging system is available.
- Print on Polymat or Heavytex material.
- · Heavytex only on digital print.
- Packed in cardboard boxes.