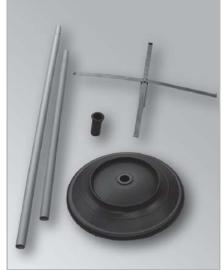

#### Only for the Vista used on a "display".

- 1.Fit the 2 segments (A) & (B) together.
- 2. Screw part ( ) on the suspension point.
- 3. Fix everything on the pole.
- 4. Slide the pole into the flag.

### Bases

Other bases are compatibe.